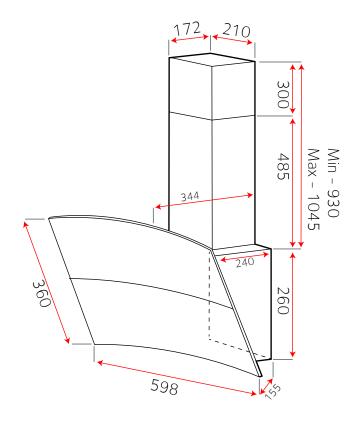

**Charcoal Filters** 

x2 Round 8 1 filter each side of the motor\*

**Fuse Type** 

3 amp

**Duct Size (Round)** 

125mm Minimum (Up To 3.5m Maximum)

Metal Grease Filters

All Models 250x223 x1

\*You must measure your mesh grill size. Older models will have different sizes to current models\*

Warranty

5 Years (2 Years Parts & Labour + 3 Years Parts Only)

**EEI Rating** 

**Remote Control** 

N/A

Lighting

2x LED GU10 Lights 3w 3000 Kelvin

Motor

350m³/hr

**Switch Type** 

Push Button

| <b>Extraction Rate</b> | Speed 1  | Speed 2  | Speed 3  |
|------------------------|----------|----------|----------|
| (Unrestricted)         | 125m³/hr | 200m³/hr | 275m³/hr |
| (Recirculated)         | 84m³/hr  | 134m³/hr | 184m³/hr |
| Noise Levels DB/A      | 47 DB    | 58 DB    | 63DB     |